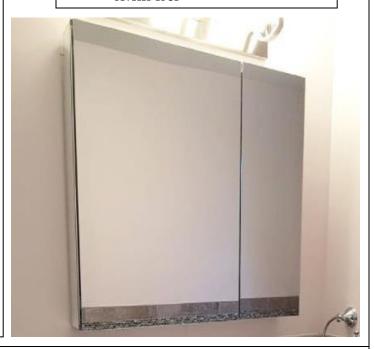

# **MEDICINE CABINET**

**MODEL#: ZEU 3640-2DOC (1)** 

## **ZEUS COLLECTION**

### **FEATURES:**

- ONE 24X40" DOOR. ONE 12X40" DOOR. FULLY MIRRORED.
- FOUR ADJUSTABLE 3/8"
   THICK HIGH POLISHED GLASS
   SHELVES.
- INFINITELY ADJUSTABLE SHELVING WITH LOCKDOWN MECHANISM (NO HOLES IN CABINET).
- 165-DEGREE PROPRIETARY SOFT CLOSE HEAVY DUTY HINGES.
- FULL GASKET BEHIND DOOR.
- HIGH RESOLUTION SILVER
   PLATE GLASS MIRRORS
   FRONT, BACK OF DOOR AND
   BACK WALL.
- BACK WALL MIRROR FULLY SEALED.
- PACKED IN FOUR WALL (FOLDED DOUBLE WALL) CORRUGATION.